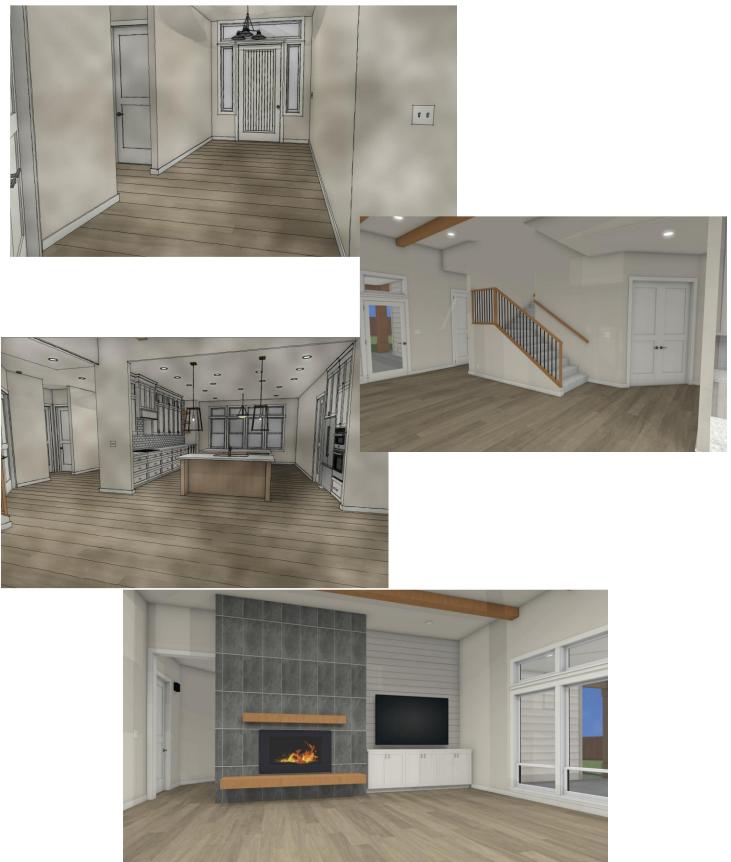

The Redfish can be built in Stags Crossing in Eagle, Idaho. 2587 N Acuity Ave - Lot 13 Block 1

This home features a sweet open great room. It has 6 bedrooms, 4 bathrooms, huge walk in closets, and a bonus room. The covered patio is 809 Sq Ft. and the garages total square feet coming in at 1244. Total Square Feet of the home is 4142. Plenty of room in the yard to put in a shop or pool.