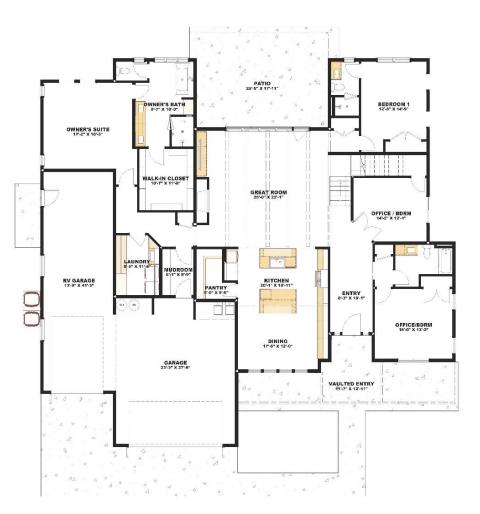

The Redfish can be built in Stags Crossing in Eagle, Idaho. 2587 N Acuity Ave - Lot 13 Block 1

This home features a sweet open great room. It has 6 bedrooms, 4 bathrooms, huge walk in closets, and a bonus room. The covered patio is 809 Sq Ft. and the garages total square feet coming in at 1244. Total Square Feet of the home is 4142. Plenty of room in the yard to put in a shop or pool.