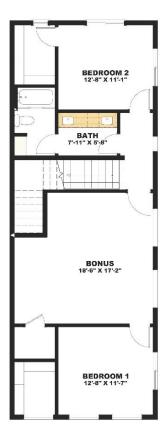

The Redfish can be built in Stags Crossing in Eagle, Idaho. 2587 N Acuity Ave - Lot 13 Block 1

This home features a sweet open great room. It has 6 bedrooms, 4 bathrooms, huge walk in closets, and a bonus room. The covered patio is 809 Sq Ft. and the garages total square feet coming in at 1244. Total Square Feet of the home is 4142. Plenty of room in the yard to put in a shop or pool.