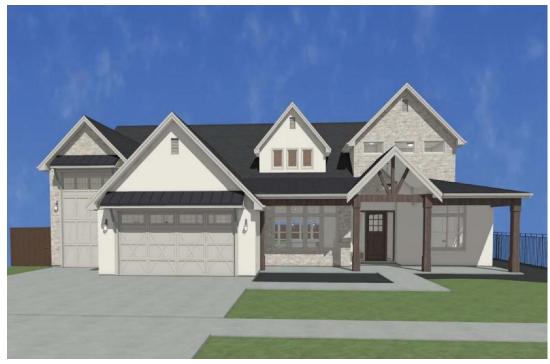

The Redfish can be built in Stags Crossing in Eagle, Idaho. 2587 N Acuity Ave - Lot 13 Block 1

This home features a sweet open great room. It has 6 bedrooms, 4 bathrooms, huge walk in closets, and a bonus room. The covered patio is 809 Sq Ft. and the garages total square feet coming in at 1244. Total Square Feet of the home is 4142. Plenty of room in the yard to put in a shop or pool.