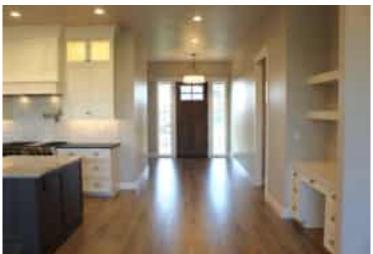

# The Evelyn

The Evelyn can be built in Stags Crossing in Eagle , Idaho. 3024 N Ajax Ave - Lot 3 Block 12

This home features a sweet open great room. It has 3 bedrooms 2 1/2 bathrooms, an office, all on one level. The covered patio is 729 Sq Ft with the Garages total square feet coming in at 1122. Total Square Feet of the home is 3339. Plenty of room in the yard to put in a shop or pool.