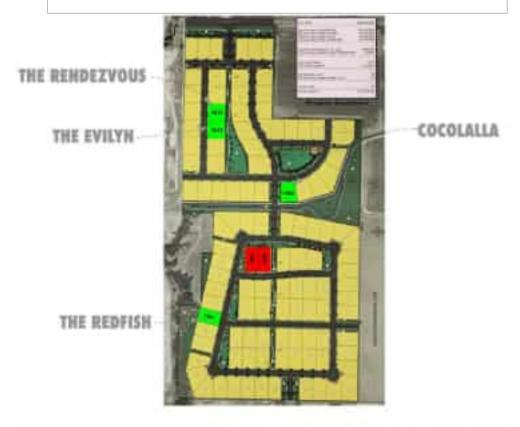

bedrooms 2 1/2 bathrooms, an office, all on one level. The covered patio is 729 Sq Ft with the Garages total square feet coming in at 1122. Total Square Feet of the home is 3339. Plenty of room in the yard to put in a shop or pool.

# **Contact Jason Williams**



# Stags Crossing Eagle, Idaho

Nestled in the heart of North Eagle, Stags Crossing beckons as a dynamic community with an array of architecturally remarkable, environmentally-conscious homes meticulously crafted by esteemed regional builders.

Choose from expansive 1/3 acre home-sites for custom residences or explore our exquisite model homes. Embrace the serene atmosphere of this idyllic neighborhood, where ample green space and a scenic walking path along the Dry Creek Canal invite peaceful strolls and leisurely exploration.



ASBURY LOTS OVERVIEW FOR STAGS CROSSING













## FLOORING



FLOORING THROUGHOUT: TRITON BREAKWATER



BEDROOM CARPET: PHENIX 851 RANK



FIREPLACE FACE: CRE-ATIVE MINES ÇRAFT PEAK LEDGE GREYPEARL

# KITCHEN



KITCHEN BACKSPLASH: MAKOTO SHOJI WHITE 2X8



KITCHEN PERIMETER COUNTERTOPS: BLACK SATIN GRANITE

**KITCHEN PERIMETER** 

WESTHIGHLAND WHITE

CABINET COLOR:



KITCHEN ISLAND COUNTERTOPS: TUNDRA GRANITE



KITCHENISLAND CABINET COLOR: SLATE ON ALDER





BATHROOM FLOOR: CONTEMPO FEEL WHITE 12X24



BACKSPLASH: CROSSVILE DOVE GRAY 2X6 BEVEL



SHOWER FLOORS: CULTRA AUTUMN HONED PEBBLE



COUNTERTOPS: SATIN ICED COFFEE



CABINET COLOR: SLATE ON ALDER

### **POWDER ROOM**



**COUNTERTOP &** SPLASH: BLACK SATIN GRANITE

CABINET COLOR: WESTHIGHLAND WHITE



**FLOORS: TRITON**