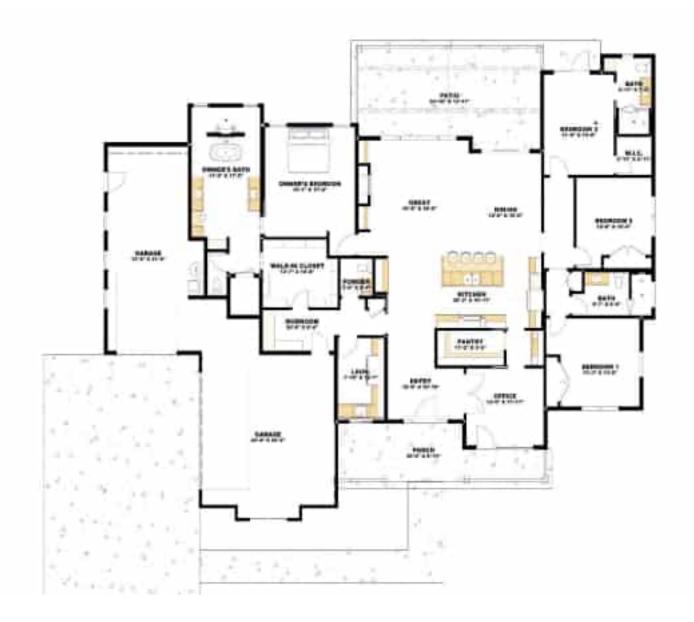

# The Evelyn

The Evelyn can be built in Stags Crossing in Eagle , Idaho. 3024 N Ajax Ave - Lot 3 Block 12

This home features a sweet open great room. It has 3 bedrooms 2 1/2 bathrooms, an office, all on one level. The covered patio is 729 Sq Ft with the Garages total square feet coming in at 1122. Total Square Feet of the home is 3339. Plenty of room in the yard to put in a shop or pool.