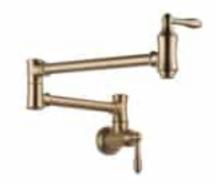

PANTRY FILTERED WATER: GROHE CHILLED AND SPARKLING WATER

POT FILLER: DELTA TRADITIONAL POT FILLER IN CHAMPAGE BRONZE