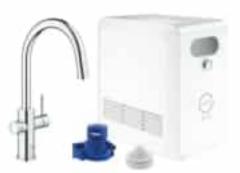

PANTRY FILTERED WATER: GROHE CHILLED AND SPARKLING WATER

POT FILLER: DELTA TRADITIONAL POT FILLER IN CHAMPAGE BRONZE