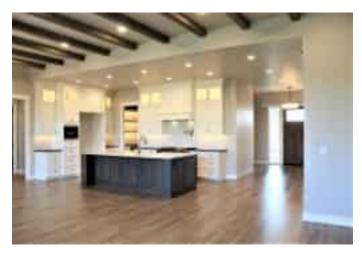

# The Evelyn

The Evelyn can be built in Stags Crossing in Eagle , Idaho. 3024 N Ajax Ave - Lot 3 Block 12

This home features a sweet open great room. It has 3 bedrooms 2 1/2 bathrooms, an office, all on one level. The covered patio is 729 Sq Ft with the Garages total square feet coming in at 1122. Total Square Feet of the home is 3339. Plenty of room in the yard to put in a shop or pool.