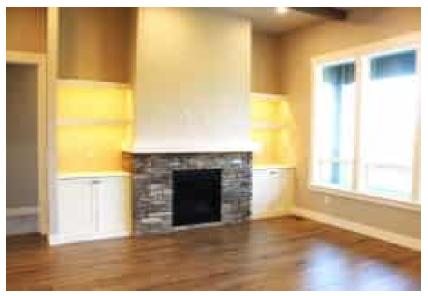

## FLOORING

FLOORING THROUGHOUT: TRITON BREAKWATER

BEDROOM CARPET: PHENIX 851 RANK

FIREPLACE FACE: CRE-ATIVE MINES ÇRAFT PEAK LEDGE GREYPEARL