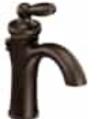

#### CABINET COLOR: WHITE MELAMINE

PLUMBING

POWDER BATH FAUCET: DELTA CASSIDY SINGLE HOLE WATERFALL IN CHAMPAGNE BRONZE

KITCHEN FAUCET: DELTA BRODERICK SINGLE HOLE PULL DOWN IN CHAM-PAGNE BRONZE

POWDER BATH TOWEL HOLDER: DELTA CASSIDY TOWEL HOLDER IN CHAM-PAGNE BRONZE

POWDER BATH TP HOLDER: DELTA CASSIDY SINGLE BAR IN CHAMPAGNE BRONZE

REMAINING BATH FAUCETS: MOEN BRANTFORD SINGLE HOLE IN OIL RUBBED BRONZE

MASTER BATH TUB: MAAX HAZZ 66" FREE STANDING ACRYLIC SOAKING TUB / FILLER: MOEN BRANTFORD ROMAN TUB FILLER