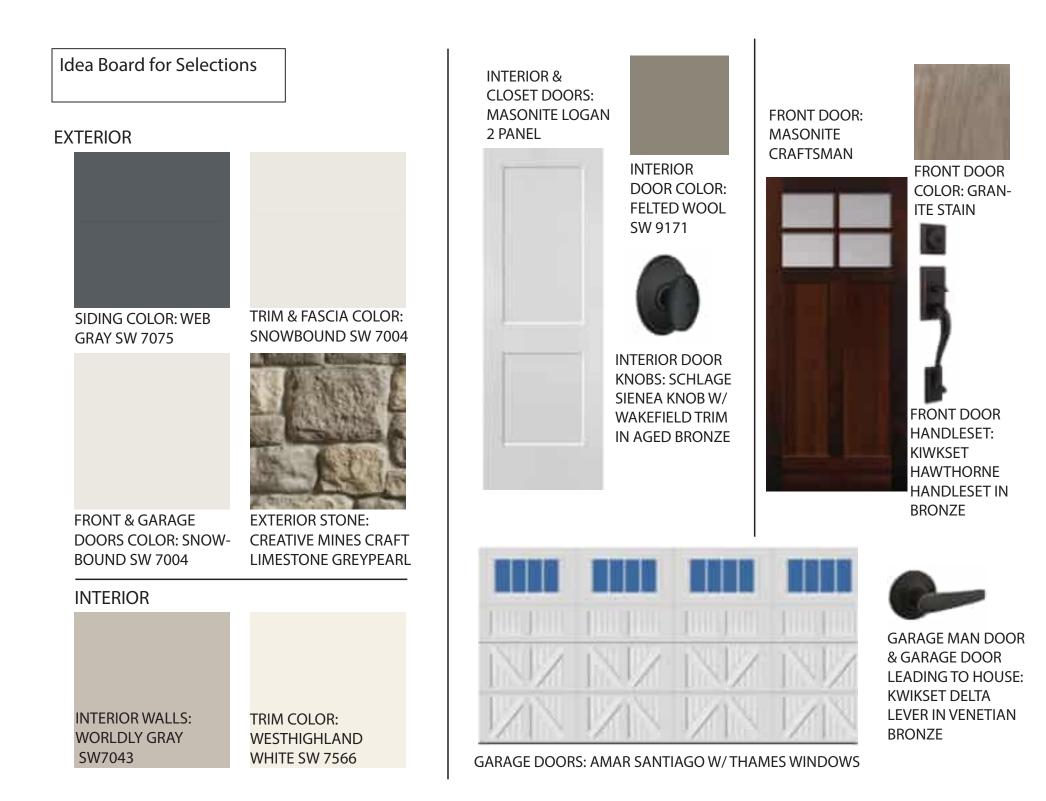

## FLOORING

FLOORING THROUGHOUT: TRITON BREAKWATER

BEDROOM CARPET: PHENIX 851 RANK

FIREPLACE FACE: CRE-ATIVE MINES ÇRAFT PEAK LEDGE GREYPEARL

# KITCHEN

KITCHEN BACKSPLASH: MAKOTO SHOJI WHITE 2X8

KITCHEN PERIMETER COUNTERTOPS: BLACK SATIN GRANITE

**KITCHEN PERIMETER** 

WESTHIGHLAND WHITE

CABINET COLOR:

KITCHEN ISLAND COUNTERTOPS: TUNDRA GRANITE

KITCHENISLAND CABINET COLOR: SLATE ON ALDER

BATHROOM FLOOR: CONTEMPO FEEL WHITE 12X24

BACKSPLASH: CROSSVILE DOVE GRAY 2X6 BEVEL

SHOWER FLOORS: CULTRA AUTUMN HONED PEBBLE

COUNTERTOPS: SATIN ICED COFFEE

CABINET COLOR: SLATE ON ALDER

### **POWDER ROOM**

**COUNTERTOP &** SPLASH: BLACK SATIN GRANITE

CABINET COLOR: WESTHIGHLAND WHITE

**FLOORS: TRITON** BREAKWATER

### JR. SUITE 1 & 2 BATHS

COUNTERTOPS: SATIN

ICED COFFEE

#### CABINET COLOR: WESTHIGHLAND WHITE

VILLE CREME 12X24

**BATHROOM FLOORS: STARK TORTORA** 12X24

#### **BACKSPLASH: ANTHOLO-**GY ON THE EDGE SILVER

COUNTERTOPS: WILSO-NART CLASSIC LINEN

#### CABINET COLOR: WHITE MELAMINE

PLUMBING

POWDER BATH FAUCET: DELTA CASSIDY SINGLE HOLE WATERFALL IN CHAMPAGNE BRONZE

KITCHEN FAUCET: DELTA BRODERICK SINGLE HOLE PULL DOWN IN CHAM-PAGNE BRONZE

POWDER BATH TOWEL HOLDER: DELTA CASSIDY TOWEL HOLDER IN CHAM-PAGNE BRONZE

POWDER BATH TP HOLDER: DELTA CASSIDY SINGLE BAR IN CHAMPAGNE BRONZE

REMAINING BATH FAUCETS: MOEN BRANTFORD SINGLE HOLE IN OIL RUBBED BRONZE

MASTER BATH TUB: MAAX HAZZ 66" FREE STANDING ACRYLIC SOAKING TUB / FILLER: MOEN BRANTFORD ROMAN TUB FILLER

PANTRY FILTERED WATER: GROHE CHILLED AND SPARKLING WATER

POT FILLER: DELTA TRADITIONAL POT FILLER IN CHAMPAGE BRONZE