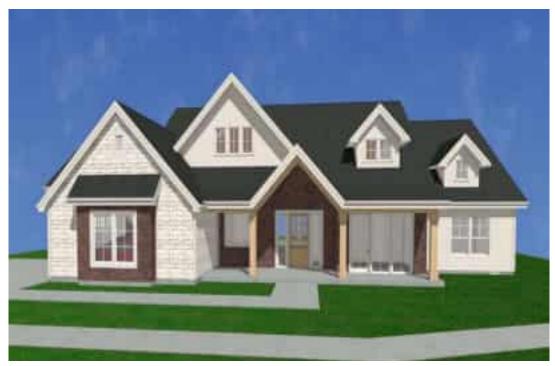

# The Evelyn

The Evelyn can be built in Stags Crossing in Eagle , Idaho. 3024 N Ajax Ave - Lot 3 Block 12

This home features a sweet open great room. It has 3 bedrooms 2 1/2 bathrooms, an office, all on one level. The covered patio is 729 Sq Ft with the Garages total square feet coming in at 1122. Total Square Feet of the home is 3339. Plenty of room in the yard to put in a shop or pool.