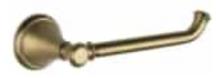

#### CABINET COLOR: WHITE MELAMINE

PLUMBING

POWDER BATH FAUCET: DELTA CASSIDY SINGLE HOLE WATERFALL IN CHAMPAGNE BRONZE

KITCHEN FAUCET: DELTA BRODERICK SINGLE HOLE PULL DOWN IN CHAM-PAGNE BRONZE

POWDER BATH TOWEL HOLDER: DELTA CASSIDY TOWEL HOLDER IN CHAM-PAGNE BRONZE

POWDER BATH TP HOLDER: DELTA CASSIDY SINGLE BAR IN CHAMPAGNE BRONZE

REMAINING BATH FAUCETS: MOEN BRANTFORD SINGLE HOLE IN OIL RUBBED BRONZE

MASTER BATH TUB: MAAX HAZZ 66" FREE STANDING ACRYLIC SOAKING TUB / FILLER: MOEN BRANTFORD ROMAN TUB FILLER