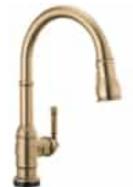

#### CABINET COLOR: WHITE MELAMINE

PLUMBING

POWDER BATH FAUCET: DELTA CASSIDY SINGLE HOLE WATERFALL IN CHAMPAGNE BRONZE

KITCHEN FAUCET: DELTA BRODERICK SINGLE HOLE PULL DOWN IN CHAM-PAGNE BRONZE

POWDER BATH TOWEL HOLDER: DELTA CASSIDY TOWEL HOLDER IN CHAM-PAGNE BRONZE