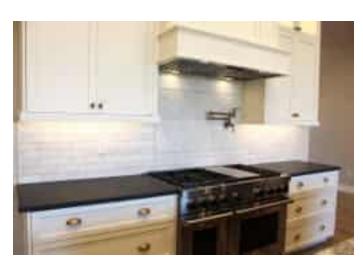

# KITCHEN

KITCHEN BACKSPLASH: MAKOTO SHOJI WHITE 2X8

KITCHEN PERIMETER COUNTERTOPS: BLACK SATIN GRANITE

**KITCHEN PERIMETER** 

WESTHIGHLAND WHITE

CABINET COLOR:

KITCHEN ISLAND COUNTERTOPS: TUNDRA GRANITE

KITCHENISLAND CABINET COLOR: SLATE ON ALDER