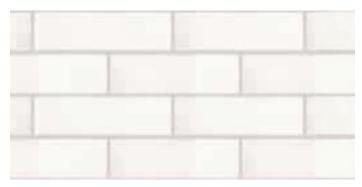

# KITCHEN

KITCHEN BACKSPLASH: MAKOTO SHOJI WHITE 2X8

KITCHEN PERIMETER COUNTERTOPS: BLACK SATIN GRANITE

**KITCHEN PERIMETER** 

WESTHIGHLAND WHITE

CABINET COLOR:

KITCHEN ISLAND COUNTERTOPS: TUNDRA GRANITE

KITCHENISLAND CABINET COLOR: SLATE ON ALDER