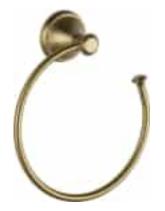

#### CABINET COLOR: WHITE MELAMINE

PLUMBING

POWDER BATH FAUCET: DELTA CASSIDY SINGLE HOLE WATERFALL IN CHAMPAGNE BRONZE

KITCHEN FAUCET: DELTA BRODERICK SINGLE HOLE PULL DOWN IN CHAM-PAGNE BRONZE

POWDER BATH TOWEL HOLDER: DELTA CASSIDY TOWEL HOLDER IN CHAM-PAGNE BRONZE

POWDER BATH TP HOLDER: DELTA CASSIDY SINGLE BAR IN CHAMPAGNE BRONZE

REMAINING BATH FAUCETS: MOEN BRANTFORD SINGLE HOLE IN OIL RUBBED BRONZE

MASTER BATH TUB: MAAX HAZZ 66" FREE STANDING ACRYLIC SOAKING TUB / FILLER: MOEN BRANTFORD ROMAN TUB FILLER