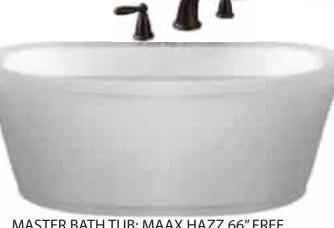

POWDER BATH TP HOLDER: DELTA CASSIDY SINGLE BAR IN CHAMPAGNE BRONZE

REMAINING BATH FAUCETS: MOEN BRANTFORD SINGLE HOLE IN OIL RUBBED BRONZE

MASTER BATH TUB: MAAX HAZZ 66" FREE STANDING ACRYLIC SOAKING TUB / FILLER: MOEN BRANTFORD ROMAN TUB FILLER